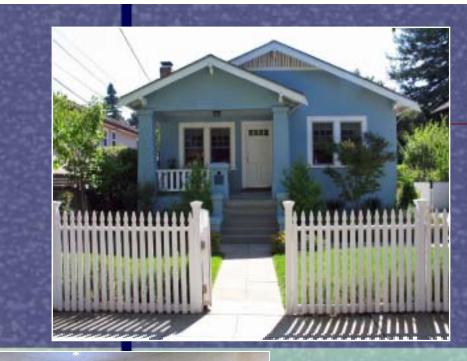

# 27 Channing Road BURLINGAME

- Two (2) Good Size Bedrooms
- One (1) Bath with Shower over Tub & New Fixtures
- Two (2) Car Detached Garage with work area
- Eat-In Kitchen with Dishwasher Views to Backyard
- Oak Hardwood Flooring throughout
- Mostly Dual Paned Windows with Mini-Blinds
- Wood Burning Fireplace with Built-In Bookcases
- Mature and Private Landscaped Fenced Backyard
- Southwestern Exposure which provides lots of Sun
- Seller to provide Mandatory Disclosures and Home Inspection

This delightful 2 Bedroom 1 Bath California Bungalow has an eat-in kitchen, with connecting mudroom with views to the private back yard and deck.

Hardwood floors are throughout with dual paned windows, wood burning fireplace complete basement and a cozy and classic front porch.

In addition to the separate dining room that can be used as a Family Room, the home has a wonderful South West orientation.

There is a remodeled bathroom, and a 2-car garage. The deck off the kitchen overlooks the wonderful back yard that has mature trees and plants. New landscaping completes this idyllic sunny setting. All completed with a white picket fence!