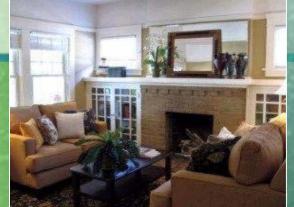

This delightful 2 Bedroom 1 Bath California Bungalow has an eat-in kitchen, with connecting mudroom with views to the private back yard and deck.

Hardwood floors are throughout with dual paned windows, wood burning fireplace complete basement and a cozy and classic front porch.

In addition to the separate dining room that can be used as a Family Room, the home has a wonderful South West orientation.

There is a remodeled bathroom, and a 2-car garage. The deck off the kitchen overlooks the wonderful back yard that has mature trees and plants. New landscaping completes this idyllic sunny setting. All completed with a white picket fence!