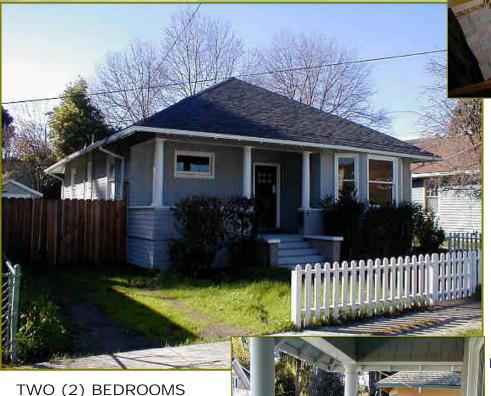

## HOME SWEET HOME 14 S EL DORADO STREET

SAN MATEO, CA

ASKING PRICE: \$739,000

TWO (2) BEDROOMS
TWO (2) BATHROOMS
FAMILY ROOM KITCHEN
ONE (1) CAR GARAGE
ALL MODERN KITCHEN
LARGE FLOOR PLAN
FENCED PRIVATE YARD
CUL-DE-SAC LOCATION
R-2 LOT=5883 SQ FT
BUILDABLE LOT

Make this wonderful, California Bungalow perfect with a cosmetics. With much space, and a great floor plan. This home could be everything you wanted. (Approx 1,420 sq' feet of living space. 2<sup>nd</sup> Bath added).

Privacy, Convenience, Good Neighborhood. Your Cull-de-Sac location will always provide comfort, peace and additional Quiet from city traffic. Additional parking.