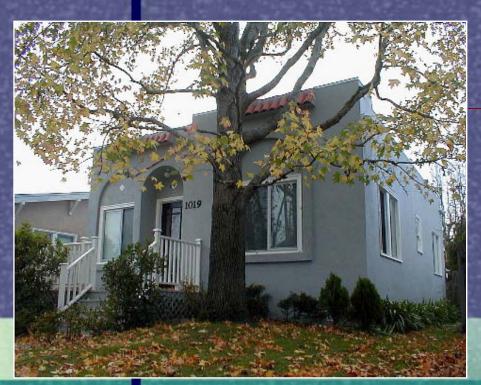

## 1019 CHULA VISTA AVENUE BURLINGAME

- Two (2) Good Size Bedrooms
- One (1) Bath with Shower over Tub & New Fixtures
- Two (2) Car Tandem Garage with work area
- Remodeled Kitchen with Insert Lighting & Counter Bar
- Oak Hardwood Flooring (under carpets & in closets)
- Some Dual Paned Windows with Mini-Blinds
- Electric Fireplace with Built-In Bookcases
- Mature and Private Landscaped Fenced Backyard
- Southwestern Exposure which provides lots of Sun